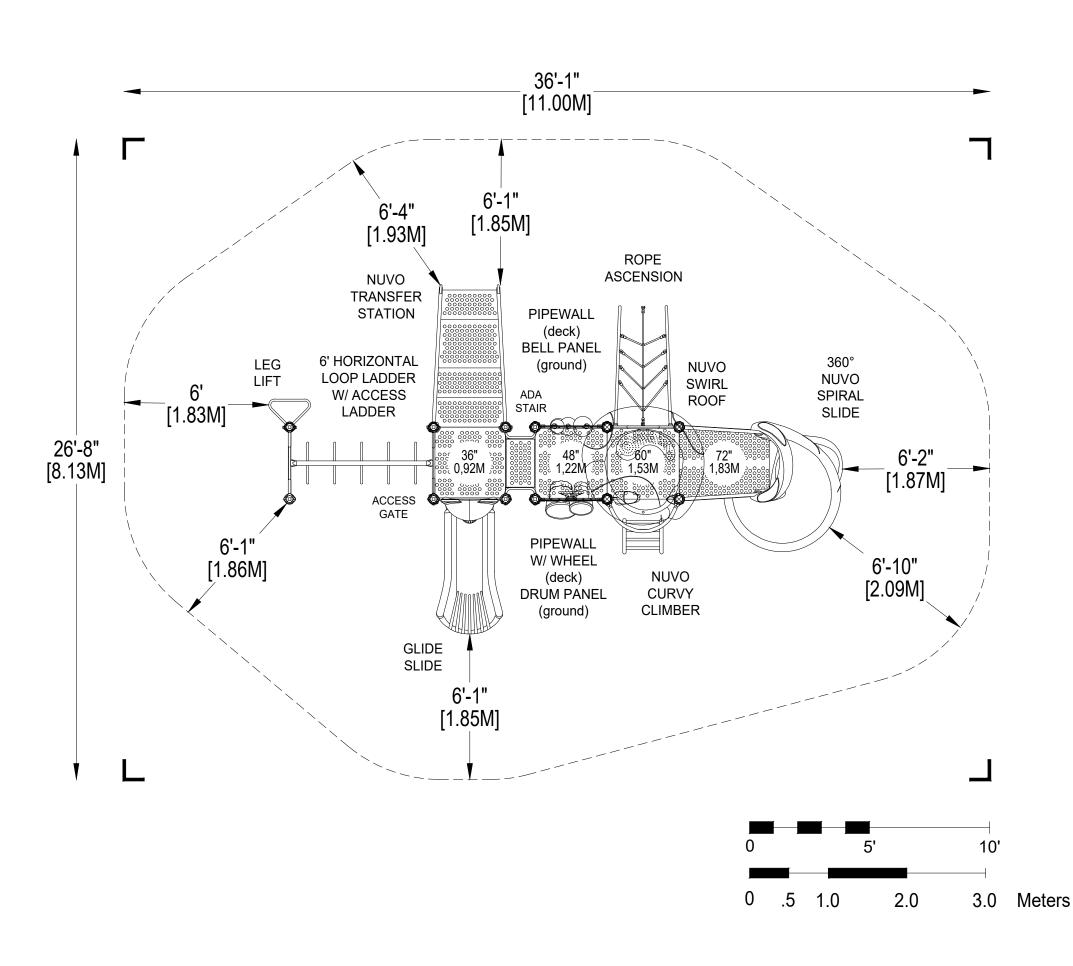

### ⇒ PLAYWORLD\*

PLAYWORLD SYSTEMS, INC.

1000 Buffalo Road Lewisburg, PA 17837-9795 USA

**EQUIPMENT SIZE:** 

23'11" x 14'7" x 15'11"

7,29M x 4,44M x 4,85M

USE ZONE: **36'1" x 26'8"** 

11,00M x 8,13M

AREA: **753 SqFt.** 

PERIMETER: 101 Ft.

69,96 SqM.

28

30,78M

FALL HEIGHT:

**8 Ft.** 2,44M

USER CAPACITY:

AGE GROUP:

5-12

|  |                                       | E)           | Total Elevate                        | ed Play Activities:                      | 6                                        |  |  |
|--|---------------------------------------|--------------|--------------------------------------|------------------------------------------|------------------------------------------|--|--|
|  | Total Ground-Level Play Activities: 3 |              |                                      |                                          |                                          |  |  |
|  |                                       | ADA SCHEDULE | Accessible<br>Elevated<br>Activities | Accessible<br>Ground-Level<br>Activities | Accessible<br>Ground-Level<br>Play Types |  |  |
|  | Required Provided                     |              | 3                                    | 2                                        | 2                                        |  |  |
|  |                                       |              | 3                                    | 2                                        | 2                                        |  |  |

#### **PLAYWORLD SYSTEMS:**

1-#350-1740 Challengers<sup>™</sup> Modular Playstructure \$22,913.00

Designed for ages 5-12; Estimated 28 users

Playstructure size: 24' x 15' x 16' Use Zone Needed: 37' x 27'

Play Components Included:

DECKS: 3-Square

SLIDES: Glide Slide @ 36" Ht., Nuvo 360° Spiral Slide @ 72" Ht. CLIMBERS: Transfer Station, Curvy Climber, Rope Ascension,

12" Steps between decks

OVERHEAD EVENTS: Leg Lift, 6' Horizontal Loop Ladder with Access Ladder

PLAY PANELS: Drum Panel, Bell Panel

ROOFS: Nuvo Swirl Roof

Fall Sale Savings Freight – delivery

TOTAL \$17,185.00

(\$5,728.00)

**FREE** 

Optional: Complete Assembly/Installation by Lee Recreation, LLC – ADD \$5,000.00