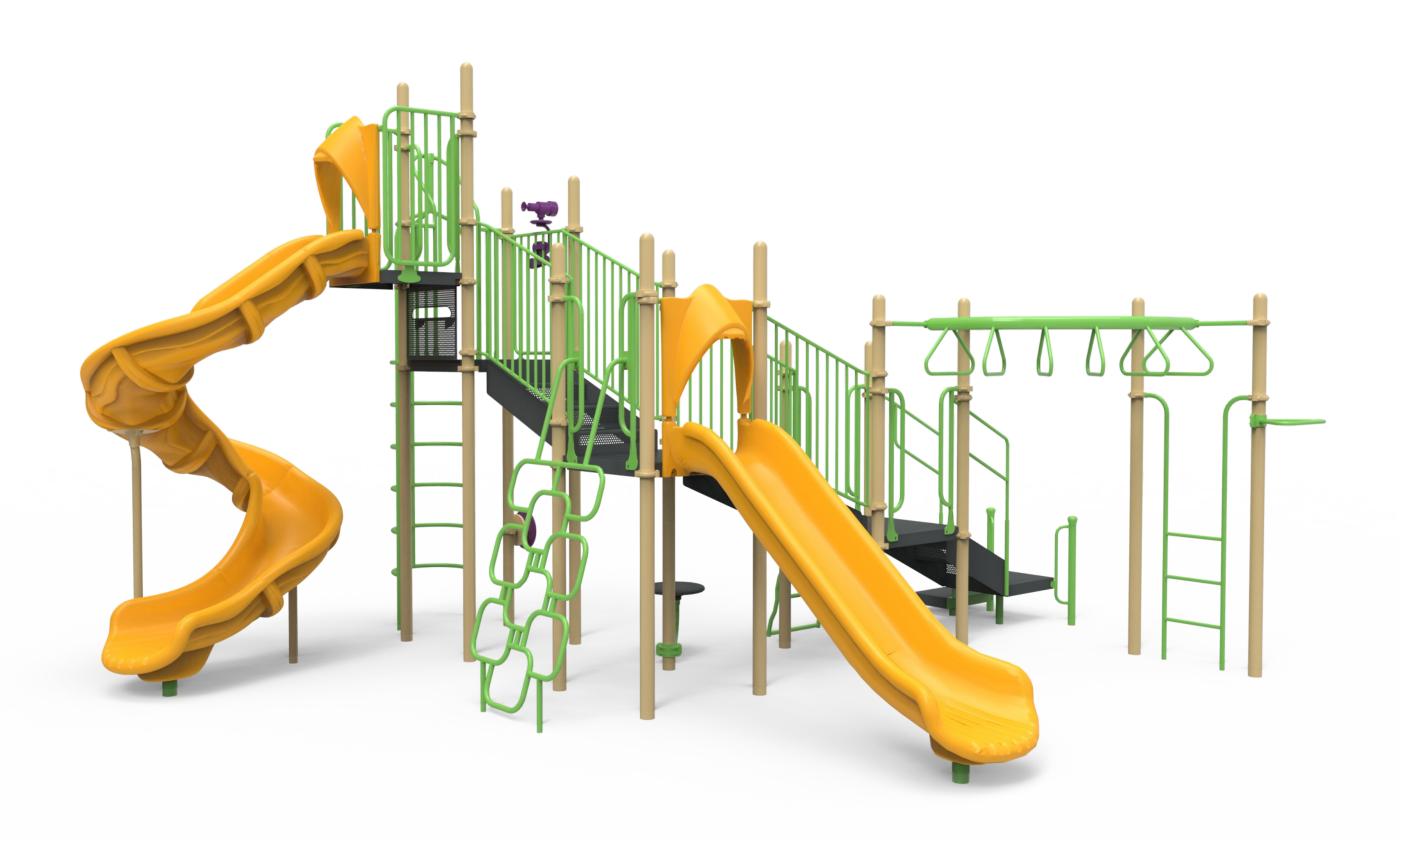

FROM: Lana Lee

**RE:** Playground Proposal – 350-1741

**PLAYWORLD SYSTEMS:** 

1-#350-1741 Challengers<sup>™</sup> Modular Playstructure \$24,017.00

Designed for ages 5-12; Estimated 29 users

Playstructure size: 23' x 21' x 14' Use Zone Needed: 37' x 33'

Play Components Included:

DECKS: 3-Square

SLIDES: Glide Slide @ 60" Ht., 360° Slither Slide @ 108" Ht. CLIMBERS: Transfer Station, 24" Deck to Deck Climber, Tower

Climber, Hopscotch Climber, Ribbon Climber,

2-24" Steps between decks

OVERHEAD EVENTS: Leg Lift, 90-Degree Horizontal Loop Ladder with

Access Ladder

PLAY PANELS: Post Mount Steering Wheel, Anywhere Seat, Pipe Wall

With Telescope ROOFS: Nuvo Swirl Roof