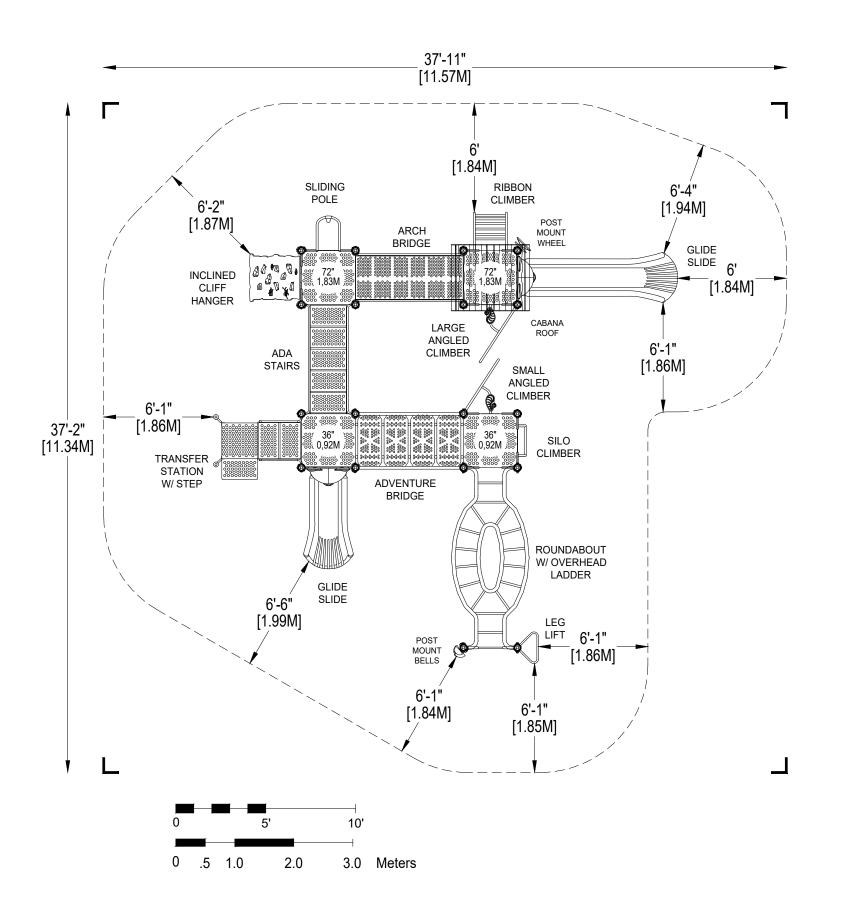

FROM: Lana Lee

**RE:** Playground Proposal – 350-1743

**PLAYWORLD SYSTEMS:** 

1-#350-1743 Challengers<sup>™</sup> Modular Playstructure \$29,943.00

Designed for ages 5-12; Estimated 44 users

Playstructure size: 26' x 26' x 16' Use Zone Needed: 38' x 38'

Play Components Included:

DECKS: 4-Square

SLIDES: 1-36" Ht. Glide Slide, 1-72" Ht. Glide Slide, Sliding Pole CLIMBERS: Transfer Station, Inclined Cliff Hanger, 2-Angled Climbers One small, One large, Silo Climber, Ribbon Climber, 36" Steps

Between Decks

OVERHEAD EVENTS: Leg Lift, Round-About Horizontal Ladder with

Access Ladder

BRIDGES: 6' Arch Bridge, 6' Adventure Bridge

PLAY PANELS: Post Mount Steering Wheel, 2-Bells Post Mount

ROOFS: Cabana Roof

Fall Sale Savings
Freight – delivery

Freight – delivery FREE TOTAL \$21,858.00

(\$8,085.00)

Optional: Complete Assembly/Installation by Lee Recreation, LLC – ADD \$6,800.00

Supervised Install by Lee Recreation, LLC - ADD \$1,500.00