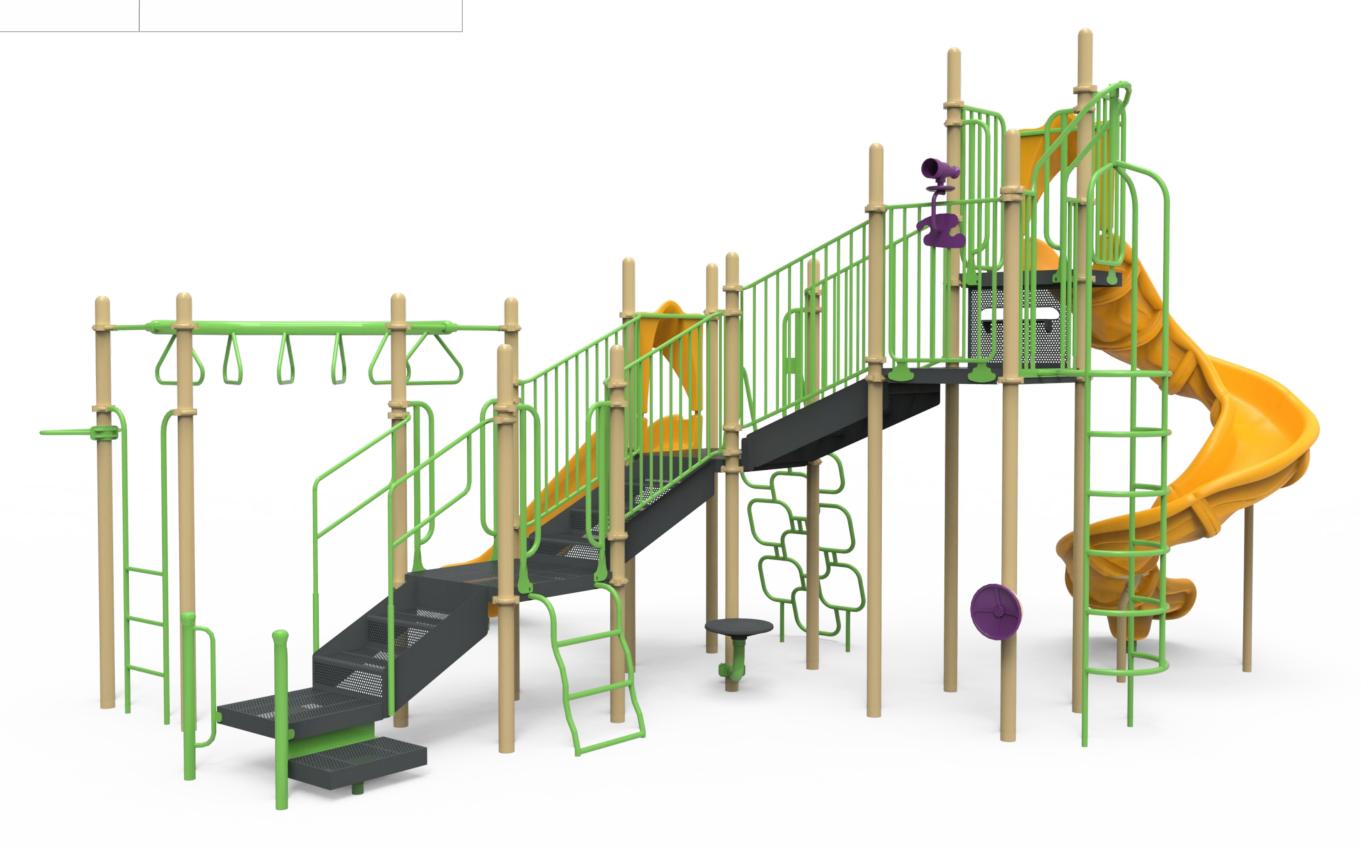

FROM: Lana Lee

**RE:** Playground Proposal – 350-1741

**PLAYWORLD SYSTEMS:** 

1-#350-1741 Challengers<sup>™</sup> Modular Playstructure \$24,017.00

Designed for ages 5-12; Estimated 29 users

Playstructure size: 23' x 21' x 14' Use Zone Needed: 37' x 33'

Play Components Included:

DECKS: 3-Square

SLIDES: Glide Slide @ 60" Ht., 360° Slither Slide @ 108" Ht. CLIMBERS: Transfer Station, 24" Deck to Deck Climber, Tower

Climber, Hopscotch Climber, Ribbon Climber,

2-24" Steps between decks

OVERHEAD EVENTS: Leg Lift, 90-Degree Horizontal Loop Ladder with

Access Ladder

PLAY PANELS: Post Mount Steering Wheel, Anywhere Seat, Pipe Wall

With Telescope ROOFS: Nuvo Swirl Roof