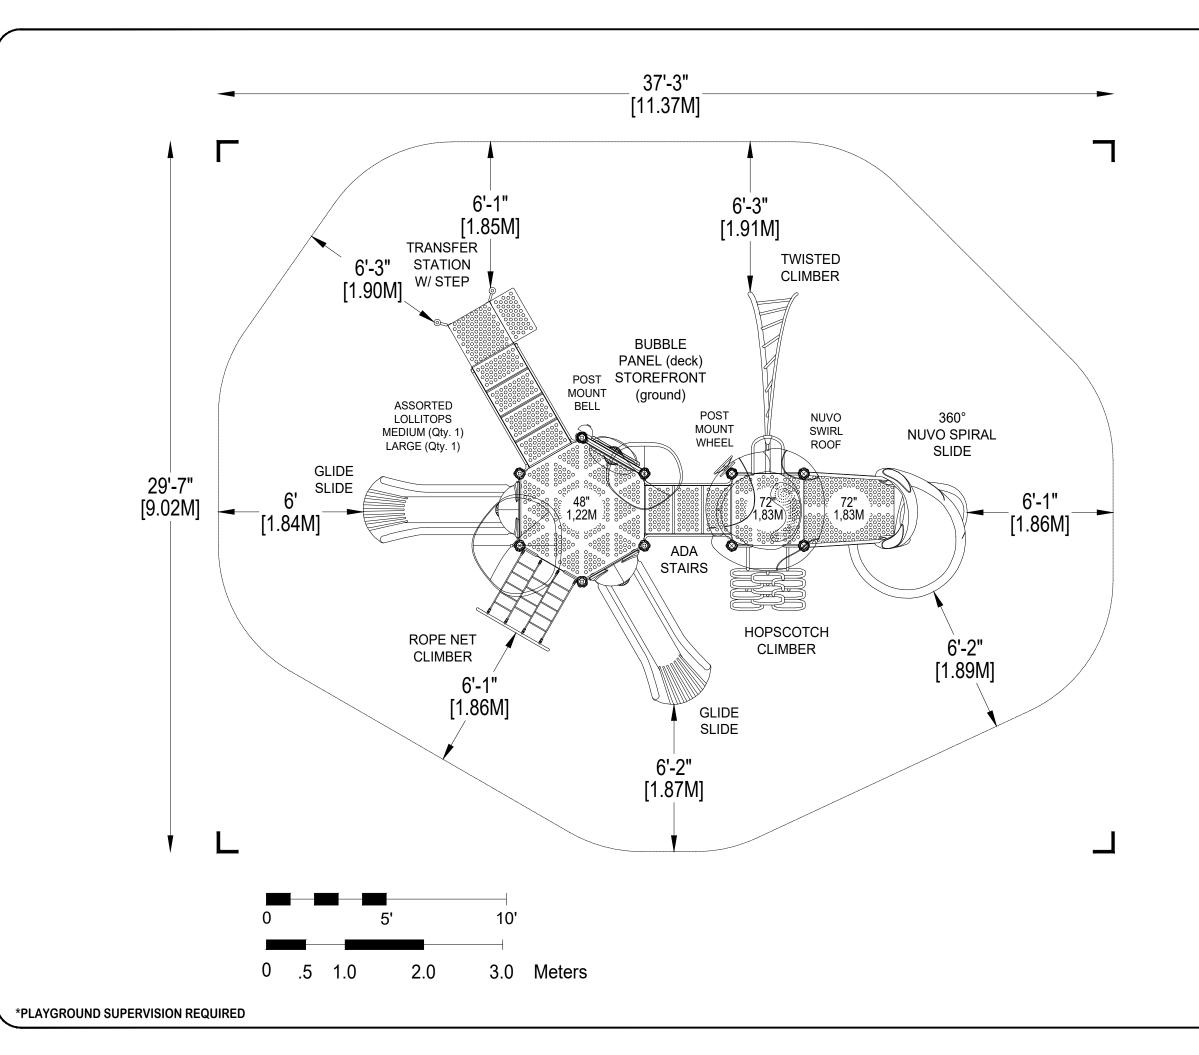

USE ZONE: **37'3" x 29'7"** 

11,37M x 9,02M

AREA: **871 SqFt.** 

PERIMETER: 108 Ft.

80,92 SqM.

32,92M

FALL HEIGHT: **6 Ft.** 

1,83M

RE: Playground Proposal – 350-1742

**PLAYWORLD SYSTEMS:** 

Challengers<sup>™</sup> Modular Playstructure 1-#350-1742 \$24,932.00

Designed for ages 5-12; Estimated 32 users

Playstructure size: 26' x 18' x 16' Use Zone Needed: 38' x 30'

Play Components Included: DECKS: 1-Square & 1 Full Hex

SLIDES: 2-Glide Slides @ 48" Ht., Nuvo 360° Slide @ 72" Ht. CLIMBERS: Transfer Station, Twisted Climber, Rope Climber,

Hopscotch Climber, 24" Steps between decks

PLAY PANELS: Post Mount Steering Wheel, Storefront Panel,

Bubble Panel, Bell Post Mount

ROOFS: 2-Lollitops Medium & Large, Nuvo Swirl Roof

Fall Sale Savings

(\$6,732.00) Freight – delivery **FREE** 

**TOTAL** \$18,200.00