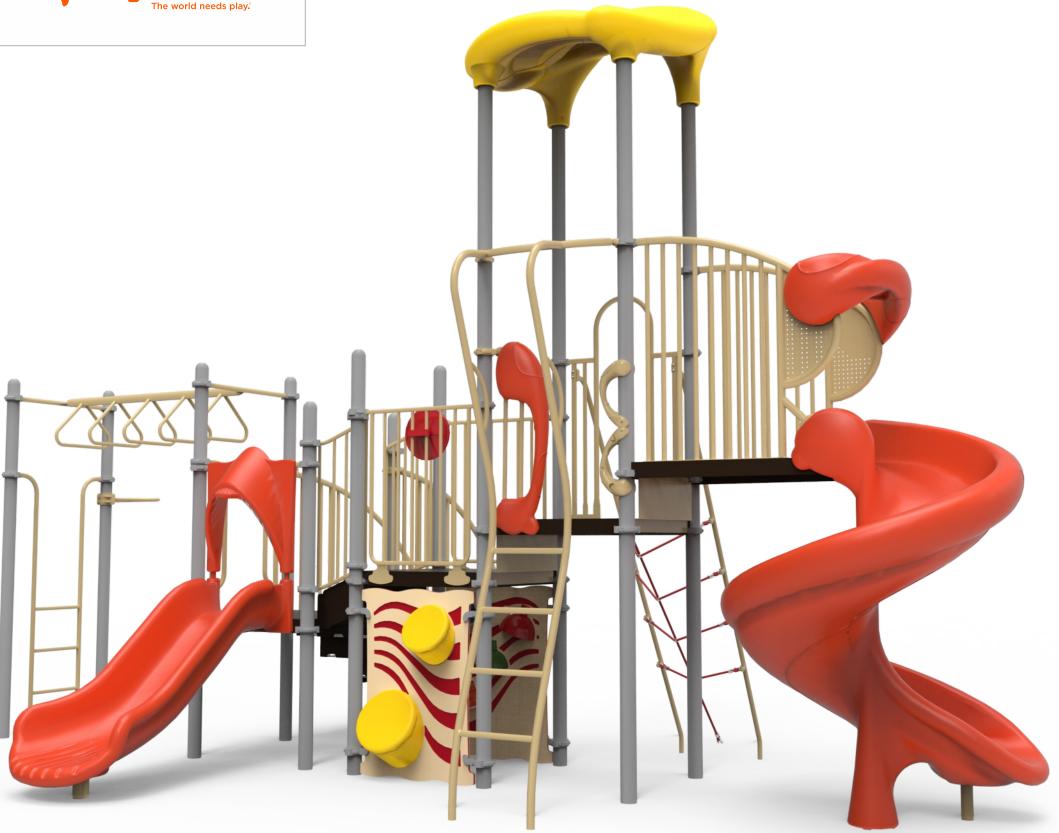

#### **PLAYWORLD SYSTEMS:**

1-#350-1740 Challengers<sup>™</sup> Modular Playstructure \$22,913.00

Designed for ages 5-12; Estimated 28 users

Playstructure size: 24' x 15' x 16' Use Zone Needed: 37' x 27'

Play Components Included:

DECKS: 3-Square

SLIDES: Glide Slide @ 36" Ht., Nuvo 360° Spiral Slide @ 72" Ht. CLIMBERS: Transfer Station, Curvy Climber, Rope Ascension,

12" Steps between decks

OVERHEAD EVENTS: Leg Lift, 6' Horizontal Loop Ladder with Access Ladder

PLAY PANELS: Drum Panel, Bell Panel

ROOFS: Nuvo Swirl Roof

Fall Sale Savings Freight – delivery

TOTAL \$17,185.00

(\$5,728.00)

**FREE** 

Optional: Complete Assembly/Installation by Lee Recreation, LLC – ADD \$5,000.00