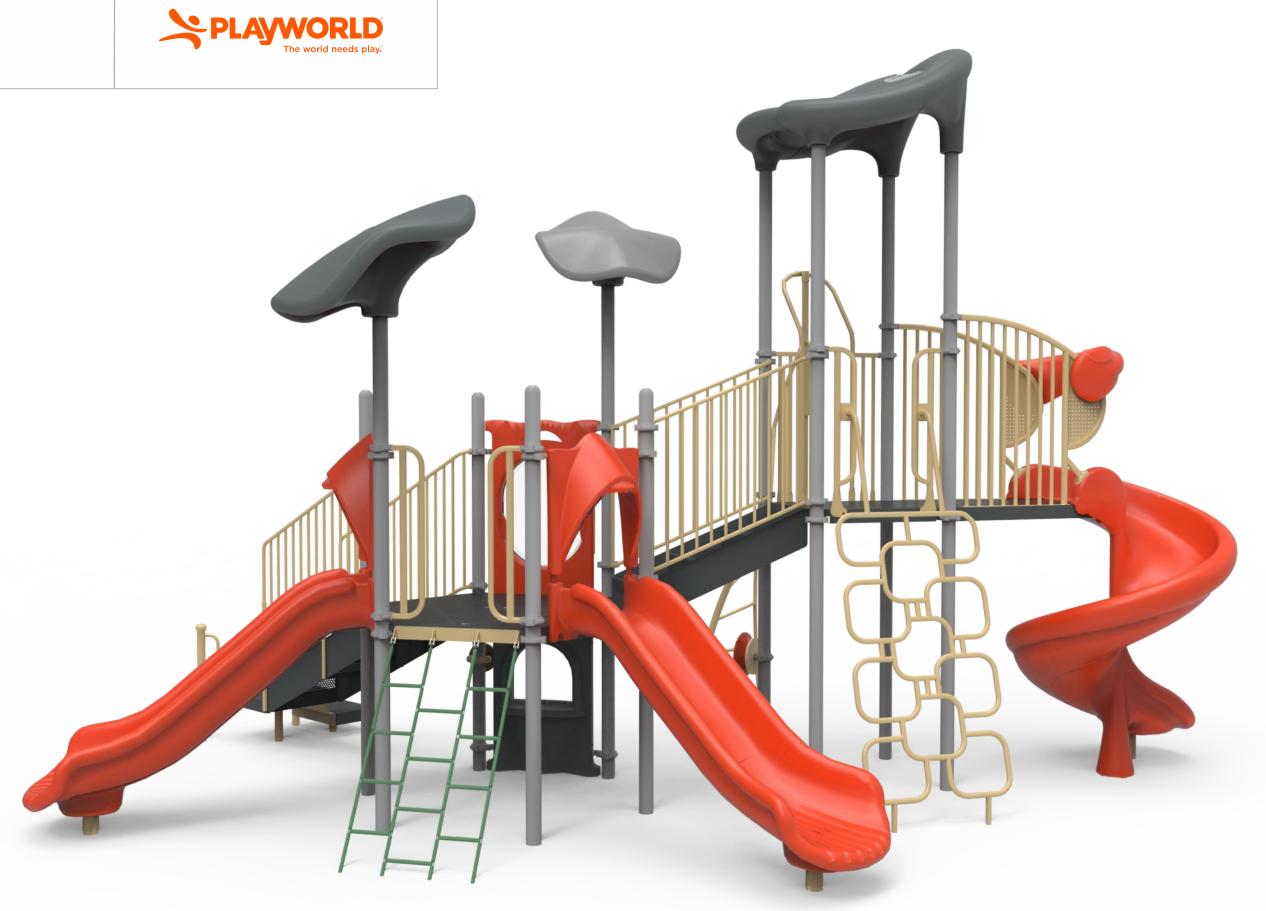

RE: Playground Proposal – 350-1742

**PLAYWORLD SYSTEMS:** 

Challengers<sup>™</sup> Modular Playstructure 1-#350-1742 \$24,932.00

Designed for ages 5-12; Estimated 32 users

Playstructure size: 26' x 18' x 16' Use Zone Needed: 38' x 30'

Play Components Included: DECKS: 1-Square & 1 Full Hex

SLIDES: 2-Glide Slides @ 48" Ht., Nuvo 360° Slide @ 72" Ht. CLIMBERS: Transfer Station, Twisted Climber, Rope Climber,

Hopscotch Climber, 24" Steps between decks

PLAY PANELS: Post Mount Steering Wheel, Storefront Panel,

Bubble Panel, Bell Post Mount

ROOFS: 2-Lollitops Medium & Large, Nuvo Swirl Roof

Fall Sale Savings

(\$6,732.00) Freight – delivery **FREE** 

**TOTAL** \$18,200.00