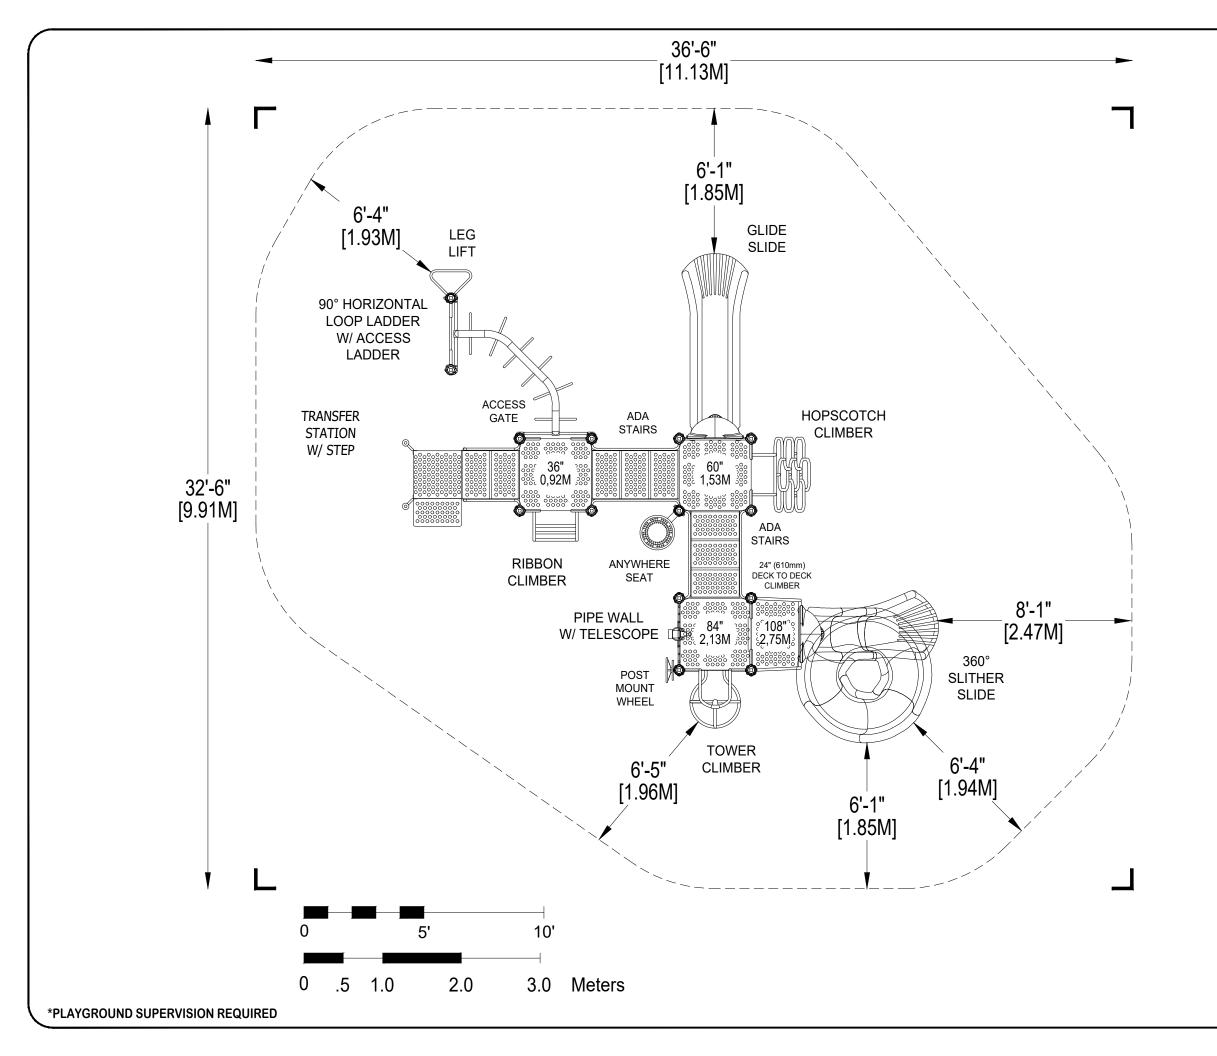

FROM: Lana Lee

**RE:** Playground Proposal – 350-1741

**PLAYWORLD SYSTEMS:** 

1-#350-1741 Challengers<sup>™</sup> Modular Playstructure \$24,017.00

Designed for ages 5-12; Estimated 29 users

Playstructure size: 23' x 21' x 14' Use Zone Needed: 37' x 33'

Play Components Included:

DECKS: 3-Square

SLIDES: Glide Slide @ 60" Ht., 360° Slither Slide @ 108" Ht. CLIMBERS: Transfer Station, 24" Deck to Deck Climber, Tower

Climber, Hopscotch Climber, Ribbon Climber,

2-24" Steps between decks

OVERHEAD EVENTS: Leg Lift, 90-Degree Horizontal Loop Ladder with

Access Ladder

PLAY PANELS: Post Mount Steering Wheel, Anywhere Seat, Pipe Wall

With Telescope ROOFS: Nuvo Swirl Roof