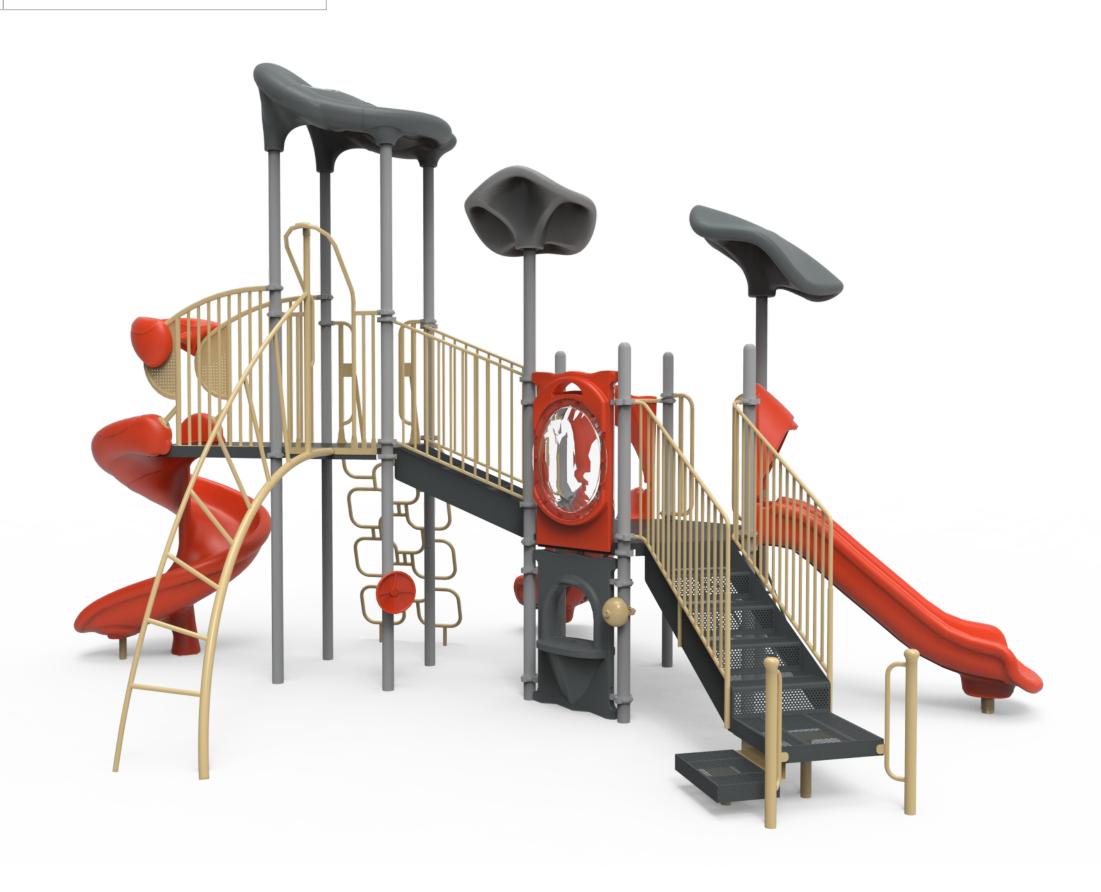

RE: Playground Proposal – 350-1742

**PLAYWORLD SYSTEMS:** 

Challengers<sup>™</sup> Modular Playstructure 1-#350-1742 \$24,932.00

Designed for ages 5-12; Estimated 32 users

Playstructure size: 26' x 18' x 16' Use Zone Needed: 38' x 30'

Play Components Included: DECKS: 1-Square & 1 Full Hex

SLIDES: 2-Glide Slides @ 48" Ht., Nuvo 360° Slide @ 72" Ht. CLIMBERS: Transfer Station, Twisted Climber, Rope Climber,

Hopscotch Climber, 24" Steps between decks

PLAY PANELS: Post Mount Steering Wheel, Storefront Panel,

Bubble Panel, Bell Post Mount

ROOFS: 2-Lollitops Medium & Large, Nuvo Swirl Roof

Fall Sale Savings

(\$6,732.00) Freight – delivery **FREE** 

**TOTAL** \$18,200.00